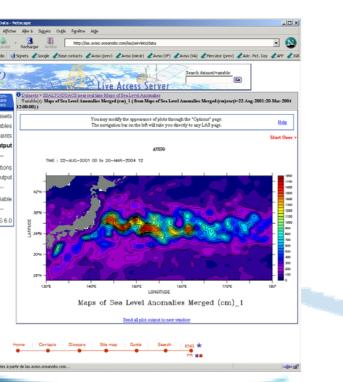

Outreach information is useful for new users

Outreach subjects come from users

- Interactive data visualization tool
- participation to the Argonautica project
- support to educational material conception
- Answers to high school students questions